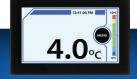

## **TempLog Plus Series** Chromatography Refrigerators

- Password-protected touchscreen digital temperature display and alarm module with battery back-up to support temperature monitoring and alarms
- Sample simulated digital temperature display; .1° Resolution, °C/°F switchable
- Active temperature scale bar display
- Resettable 1-point min/max history
- Digital 24-hour temperature chart
- Temperature data logging
- USB port for data transfer and software updates
- Real-time operational display clock
- 4-20mA output
- Full suite of alarms with validation including: audible and visual high/low temperature alarms, sensor error alarm, power failure alarm, door ajar alarm, low battery alarm
- Operation indicator
- Alarm mute with ring back