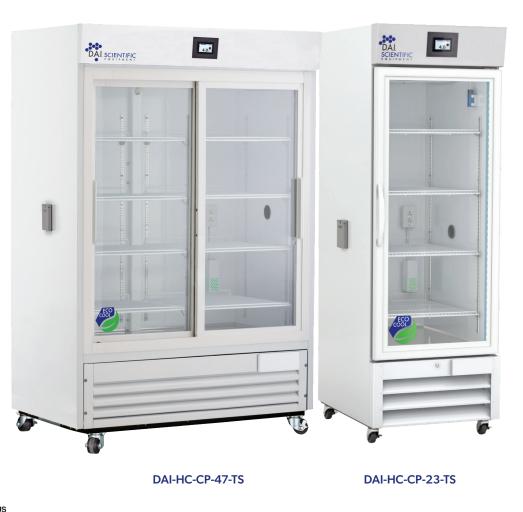

## **TempLog Plus Series** Chromatography Refrigerators

The TempLog Plus Chromatography Refrigerators are purpose built for scientific and medical applications. Units feature a digital microprocessor temperature controller allowing for the precise temperature management necessary for critical samples and supplies. A forced air directional refrigeration system provides superior temperature uniformity and recovery after door openings. An automatic cycle-defrost design prevents product damaging temperature spikes.

The TempLog Touch Screen temperature display and alarm module offers the latest in advanced temperature control and data logging. Industry-leading product security with a monitoring and alarm system that is 100% independent of the temperature controller.

## FEATURING

- Microprocessor temperature controller
- Adjustable temperature range: 1°C to 10°C
- Cycle defrost
- One GFCI protected duplex electrical outlet
  Two 2" access ports with spring loaded self-
- closing, with gasketed metal covers
- Remote alarm contacts
- Forced draft air circulation
- Keyed door lock

(6)

- Magnetic door gasket for positive seal
- Heavy duty door handle
- LED interior lights
- Swivel casters (3 <sup>1</sup>/<sub>2</sub>")
- Probe access port
- ETL Listed
- Three year parts and labor warranty, plus an additional two year compressor parts warranty

Environmentally friendly, natural hydrocarbon (HC) refrigerants that vastly reduce global-warming potential while meeting new EPA/SNAP mandates.

| Ft³ | Set Point                                    | Defrost                                                                                                                                                                                       | Doors                                                                                                                                                                                                                                                                                                         | Shelves                                                                                                                                                                                        | Width"                                                                                                                                                                                                                                          | Depth"                                                                                                                                                                                                                                                                                                                                                                                                                                                                                                                                                                                                                                                                                                                                 | Height"                                                                                                                                                                                                                                                                                                                                                                                                                                                                                                                                                                                                                                                                                                                                                                                                                                        |
|-----|----------------------------------------------|-----------------------------------------------------------------------------------------------------------------------------------------------------------------------------------------------|---------------------------------------------------------------------------------------------------------------------------------------------------------------------------------------------------------------------------------------------------------------------------------------------------------------|------------------------------------------------------------------------------------------------------------------------------------------------------------------------------------------------|-------------------------------------------------------------------------------------------------------------------------------------------------------------------------------------------------------------------------------------------------|----------------------------------------------------------------------------------------------------------------------------------------------------------------------------------------------------------------------------------------------------------------------------------------------------------------------------------------------------------------------------------------------------------------------------------------------------------------------------------------------------------------------------------------------------------------------------------------------------------------------------------------------------------------------------------------------------------------------------------------|------------------------------------------------------------------------------------------------------------------------------------------------------------------------------------------------------------------------------------------------------------------------------------------------------------------------------------------------------------------------------------------------------------------------------------------------------------------------------------------------------------------------------------------------------------------------------------------------------------------------------------------------------------------------------------------------------------------------------------------------------------------------------------------------------------------------------------------------|
| 16  | 4°C                                          | Cycle                                                                                                                                                                                         | 1 Swing Glass                                                                                                                                                                                                                                                                                                 | 3 Adj.                                                                                                                                                                                         | 25 ¾                                                                                                                                                                                                                                            | 29 ¾                                                                                                                                                                                                                                                                                                                                                                                                                                                                                                                                                                                                                                                                                                                                   | 79*                                                                                                                                                                                                                                                                                                                                                                                                                                                                                                                                                                                                                                                                                                                                                                                                                                            |
| 23  | 4°C                                          | Cycle                                                                                                                                                                                         | 1 Swing Glass                                                                                                                                                                                                                                                                                                 | 4 Adj.                                                                                                                                                                                         | 27 5⁄8                                                                                                                                                                                                                                          | 34 ¾                                                                                                                                                                                                                                                                                                                                                                                                                                                                                                                                                                                                                                                                                                                                   | 81 ¾*                                                                                                                                                                                                                                                                                                                                                                                                                                                                                                                                                                                                                                                                                                                                                                                                                                          |
| 26  | 4°C                                          | Cycle                                                                                                                                                                                         | 1 Swing Glass                                                                                                                                                                                                                                                                                                 | 4 Adj.                                                                                                                                                                                         | 29 1/8                                                                                                                                                                                                                                          | 36 1⁄2                                                                                                                                                                                                                                                                                                                                                                                                                                                                                                                                                                                                                                                                                                                                 | 81 ¾*                                                                                                                                                                                                                                                                                                                                                                                                                                                                                                                                                                                                                                                                                                                                                                                                                                          |
| 33  | 4°C                                          | Cycle                                                                                                                                                                                         | 2 Sliding Glass                                                                                                                                                                                                                                                                                               | 8 Adj.                                                                                                                                                                                         | 40 3/8                                                                                                                                                                                                                                          | 33 ¼                                                                                                                                                                                                                                                                                                                                                                                                                                                                                                                                                                                                                                                                                                                                   | 81 ¾*                                                                                                                                                                                                                                                                                                                                                                                                                                                                                                                                                                                                                                                                                                                                                                                                                                          |
| 36  | 4°C                                          | Cycle                                                                                                                                                                                         | 2 Swing Glass                                                                                                                                                                                                                                                                                                 | 8 Adj.                                                                                                                                                                                         | 40 3/8                                                                                                                                                                                                                                          | 34 ¾                                                                                                                                                                                                                                                                                                                                                                                                                                                                                                                                                                                                                                                                                                                                   | 81 ¾*                                                                                                                                                                                                                                                                                                                                                                                                                                                                                                                                                                                                                                                                                                                                                                                                                                          |
| 47  | 4°C                                          | Cycle                                                                                                                                                                                         | 2 Sliding Glass                                                                                                                                                                                                                                                                                               | 8 Adj.                                                                                                                                                                                         | 54 1/8                                                                                                                                                                                                                                          | 33 ¼                                                                                                                                                                                                                                                                                                                                                                                                                                                                                                                                                                                                                                                                                                                                   | 81 ¾*                                                                                                                                                                                                                                                                                                                                                                                                                                                                                                                                                                                                                                                                                                                                                                                                                                          |
| 49  | 4°C                                          | Cycle                                                                                                                                                                                         | 2 Swing Glass                                                                                                                                                                                                                                                                                                 | 8 Adj.                                                                                                                                                                                         | 54 ¾                                                                                                                                                                                                                                            | 34 ¾                                                                                                                                                                                                                                                                                                                                                                                                                                                                                                                                                                                                                                                                                                                                   | 81 ¾*                                                                                                                                                                                                                                                                                                                                                                                                                                                                                                                                                                                                                                                                                                                                                                                                                                          |
| 69  | 4°C                                          | Cycle                                                                                                                                                                                         | 3 Sliding Glass                                                                                                                                                                                                                                                                                               | 12 Adj.                                                                                                                                                                                        | 81 3⁄4                                                                                                                                                                                                                                          | 33 1⁄4                                                                                                                                                                                                                                                                                                                                                                                                                                                                                                                                                                                                                                                                                                                                 | 81 ¾*                                                                                                                                                                                                                                                                                                                                                                                                                                                                                                                                                                                                                                                                                                                                                                                                                                          |
| 72  | 4°C                                          | Cycle                                                                                                                                                                                         | 3 Swing Glass                                                                                                                                                                                                                                                                                                 | 12 Adj.                                                                                                                                                                                        | 81 3⁄4                                                                                                                                                                                                                                          | 34                                                                                                                                                                                                                                                                                                                                                                                                                                                                                                                                                                                                                                                                                                                                     | 81 3⁄4*                                                                                                                                                                                                                                                                                                                                                                                                                                                                                                                                                                                                                                                                                                                                                                                                                                        |
|     | 16<br>23<br>26<br>33<br>36<br>47<br>49<br>69 | 16         4°C           23         4°C           26         4°C           33         4°C           36         4°C           47         4°C           49         4°C           69         4°C | 16         4°C         Cycle           23         4°C         Cycle           26         4°C         Cycle           33         4°C         Cycle           36         4°C         Cycle           47         4°C         Cycle           49         4°C         Cycle           69         4°C         Cycle | 164°CCycle1 Swing Glass234°CCycle1 Swing Glass264°CCycle1 Swing Glass334°CCycle2 Sliding Glass364°CCycle2 Swing Glass474°CCycle2 Sliding Glass494°CCycle2 Swing Glass694°CCycle3 Sliding Glass | 164°CCycle1 Swing Glass3 Adj.234°CCycle1 Swing Glass4 Adj.264°CCycle1 Swing Glass4 Adj.334°CCycle2 Sliding Glass8 Adj.364°CCycle2 Swing Glass8 Adj.474°CCycle2 Sliding Glass8 Adj.494°CCycle2 Swing Glass8 Adj.694°CCycle3 Sliding Glass12 Adj. | 16         4°C         Cycle         1 Swing Glass         3 Adj.         25 ¾           23         4°C         Cycle         1 Swing Glass         4 Adj.         27 ½           26         4°C         Cycle         1 Swing Glass         4 Adj.         29 ½           33         4°C         Cycle         2 Sliding Glass         8 Adj.         40 ¾           36         4°C         Cycle         2 Sliding Glass         8 Adj.         40 ¾           47         4°C         Cycle         2 Sliding Glass         8 Adj.         54 ½           49         4°C         Cycle         2 Swing Glass         8 Adj.         54 ¾           69         4°C         Cycle         3 Sliding Glass         12 Adj.         81 ¾ | 16         4°C         Cycle         1 Swing Glass         3 Adj.         25 ¾         29 ¾           23         4°C         Cycle         1 Swing Glass         4 Adj.         27 ⅛         34 ¾           26         4°C         Cycle         1 Swing Glass         4 Adj.         29 ⅛         36 ½           33         4°C         Cycle         1 Swing Glass         8 Adj.         40 ¾         33 ¼           36         4°C         Cycle         2 Sliding Glass         8 Adj.         40 ¾         34 ¾           47         4°C         Cycle         2 Sliding Glass         8 Adj.         54 ⅛         33 ¼           49         4°C         Cycle         2 Sliding Glass         8 Adj.         54 ¾         34 ¾           69         4°C         Cycle         3 Sliding Glass         12 Adj.         81 ¾         33 ¼ |