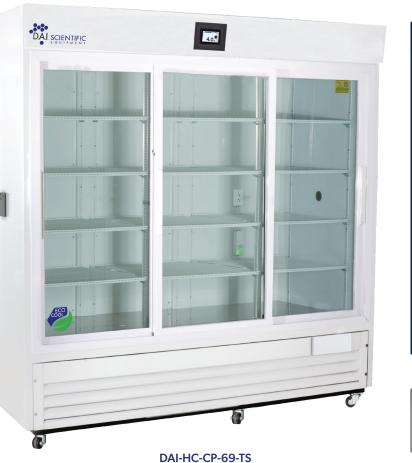

## **TempLog Plus Series** Chromatography Refrigerators

The TempLog Plus Chromatography Refrigerators are purpose built for scientific and medical applications. Units feature a digital microprocessor temperature controller allowing for the precise temperature management necessary for critical samples and supplies. A forced air directional refrigeration system provides superior temperature uniformity and recovery after door openings. An automatic cycle-defrost design prevents product damaging temperature spikes.

The TempLog Touch Screen temperature display and alarm module offers the latest in advanced temperature control and data logging. Industry-leading product security with a monitoring and alarm system that is 100% independent of the temperature controller.

## FEATURING

- Microprocessor temperature controller
- Adjustable temperature range: 1°C to 10°C
- Cycle defrost
- One GFCI protected duplex electrical outlet
  Two 2" access ports with spring loaded self-
- closing, with gasketed metal covers
- Remote alarm contacts
- Forced draft air circulation
- Keyed door lock

(6)

- Magnetic door gasket for positive seal
- Heavy duty door handle
- LED interior lights
- Swivel casters (3 <sup>1</sup>/<sub>2</sub>")
- Probe access port
- ETL Listed
- Three year parts and labor warranty, plus an additional two year compressor parts warranty

Environmentally friendly, natural hydrocarbon (HC) refrigerants that vastly reduce global-warming potential while meeting new EPA/SNAP mandates.

| Ft³ | Set Point                                    | Defrost                                                                                                                                                                                       | Doors                                                                                                                                                                                                                                                                                                         | Shelves                                                                                                                                                                                        | Width"                                                                                                                                                                                                                                          | Depth"                                                                                                                                                                                                                                                                                                                                                                                                                                                                                                                                                                                                                                                                                                                                 | Height"                                                                                                                                                                                                                                                                                                                                                                                                                                                                                                                                                                                                                                                                                                                                                                                                                                        |
|-----|----------------------------------------------|-----------------------------------------------------------------------------------------------------------------------------------------------------------------------------------------------|---------------------------------------------------------------------------------------------------------------------------------------------------------------------------------------------------------------------------------------------------------------------------------------------------------------|------------------------------------------------------------------------------------------------------------------------------------------------------------------------------------------------|-------------------------------------------------------------------------------------------------------------------------------------------------------------------------------------------------------------------------------------------------|----------------------------------------------------------------------------------------------------------------------------------------------------------------------------------------------------------------------------------------------------------------------------------------------------------------------------------------------------------------------------------------------------------------------------------------------------------------------------------------------------------------------------------------------------------------------------------------------------------------------------------------------------------------------------------------------------------------------------------------|------------------------------------------------------------------------------------------------------------------------------------------------------------------------------------------------------------------------------------------------------------------------------------------------------------------------------------------------------------------------------------------------------------------------------------------------------------------------------------------------------------------------------------------------------------------------------------------------------------------------------------------------------------------------------------------------------------------------------------------------------------------------------------------------------------------------------------------------|
| 16  | 4°C                                          | Cycle                                                                                                                                                                                         | 1 Swing Glass                                                                                                                                                                                                                                                                                                 | 3 Adj.                                                                                                                                                                                         | 25 ¾                                                                                                                                                                                                                                            | 29 ¾                                                                                                                                                                                                                                                                                                                                                                                                                                                                                                                                                                                                                                                                                                                                   | 79*                                                                                                                                                                                                                                                                                                                                                                                                                                                                                                                                                                                                                                                                                                                                                                                                                                            |
| 23  | 4°C                                          | Cycle                                                                                                                                                                                         | 1 Swing Glass                                                                                                                                                                                                                                                                                                 | 4 Adj.                                                                                                                                                                                         | 27 5⁄8                                                                                                                                                                                                                                          | 34 ¾                                                                                                                                                                                                                                                                                                                                                                                                                                                                                                                                                                                                                                                                                                                                   | 81 ¾*                                                                                                                                                                                                                                                                                                                                                                                                                                                                                                                                                                                                                                                                                                                                                                                                                                          |
| 26  | 4°C                                          | Cycle                                                                                                                                                                                         | 1 Swing Glass                                                                                                                                                                                                                                                                                                 | 4 Adj.                                                                                                                                                                                         | 29 1/8                                                                                                                                                                                                                                          | 36 1⁄2                                                                                                                                                                                                                                                                                                                                                                                                                                                                                                                                                                                                                                                                                                                                 | 81 ¾*                                                                                                                                                                                                                                                                                                                                                                                                                                                                                                                                                                                                                                                                                                                                                                                                                                          |
| 33  | 4°C                                          | Cycle                                                                                                                                                                                         | 2 Sliding Glass                                                                                                                                                                                                                                                                                               | 8 Adj.                                                                                                                                                                                         | 40 3/8                                                                                                                                                                                                                                          | 33 ¼                                                                                                                                                                                                                                                                                                                                                                                                                                                                                                                                                                                                                                                                                                                                   | 81 ¾*                                                                                                                                                                                                                                                                                                                                                                                                                                                                                                                                                                                                                                                                                                                                                                                                                                          |
| 36  | 4°C                                          | Cycle                                                                                                                                                                                         | 2 Swing Glass                                                                                                                                                                                                                                                                                                 | 8 Adj.                                                                                                                                                                                         | 40 3/8                                                                                                                                                                                                                                          | 34 ¾                                                                                                                                                                                                                                                                                                                                                                                                                                                                                                                                                                                                                                                                                                                                   | 81 ¾*                                                                                                                                                                                                                                                                                                                                                                                                                                                                                                                                                                                                                                                                                                                                                                                                                                          |
| 47  | 4°C                                          | Cycle                                                                                                                                                                                         | 2 Sliding Glass                                                                                                                                                                                                                                                                                               | 8 Adj.                                                                                                                                                                                         | 54 1/8                                                                                                                                                                                                                                          | 33 ¼                                                                                                                                                                                                                                                                                                                                                                                                                                                                                                                                                                                                                                                                                                                                   | 81 ¾*                                                                                                                                                                                                                                                                                                                                                                                                                                                                                                                                                                                                                                                                                                                                                                                                                                          |
| 49  | 4°C                                          | Cycle                                                                                                                                                                                         | 2 Swing Glass                                                                                                                                                                                                                                                                                                 | 8 Adj.                                                                                                                                                                                         | 54 ¾                                                                                                                                                                                                                                            | 34 ¾                                                                                                                                                                                                                                                                                                                                                                                                                                                                                                                                                                                                                                                                                                                                   | 81 ¾*                                                                                                                                                                                                                                                                                                                                                                                                                                                                                                                                                                                                                                                                                                                                                                                                                                          |
| 69  | 4°C                                          | Cycle                                                                                                                                                                                         | 3 Sliding Glass                                                                                                                                                                                                                                                                                               | 12 Adj.                                                                                                                                                                                        | 81 3⁄4                                                                                                                                                                                                                                          | 33 1⁄4                                                                                                                                                                                                                                                                                                                                                                                                                                                                                                                                                                                                                                                                                                                                 | 81 ¾*                                                                                                                                                                                                                                                                                                                                                                                                                                                                                                                                                                                                                                                                                                                                                                                                                                          |
| 72  | 4°C                                          | Cycle                                                                                                                                                                                         | 3 Swing Glass                                                                                                                                                                                                                                                                                                 | 12 Adj.                                                                                                                                                                                        | 81 3⁄4                                                                                                                                                                                                                                          | 34                                                                                                                                                                                                                                                                                                                                                                                                                                                                                                                                                                                                                                                                                                                                     | 81 3⁄4*                                                                                                                                                                                                                                                                                                                                                                                                                                                                                                                                                                                                                                                                                                                                                                                                                                        |
|     | 16<br>23<br>26<br>33<br>36<br>47<br>49<br>69 | 16         4°C           23         4°C           26         4°C           33         4°C           36         4°C           47         4°C           49         4°C           69         4°C | 16         4°C         Cycle           23         4°C         Cycle           26         4°C         Cycle           33         4°C         Cycle           36         4°C         Cycle           47         4°C         Cycle           49         4°C         Cycle           69         4°C         Cycle | 164°CCycle1 Swing Glass234°CCycle1 Swing Glass264°CCycle1 Swing Glass334°CCycle2 Sliding Glass364°CCycle2 Swing Glass474°CCycle2 Sliding Glass494°CCycle2 Swing Glass694°CCycle3 Sliding Glass | 164°CCycle1 Swing Glass3 Adj.234°CCycle1 Swing Glass4 Adj.264°CCycle1 Swing Glass4 Adj.334°CCycle2 Sliding Glass8 Adj.364°CCycle2 Swing Glass8 Adj.474°CCycle2 Sliding Glass8 Adj.494°CCycle2 Swing Glass8 Adj.694°CCycle3 Sliding Glass12 Adj. | 16         4°C         Cycle         1 Swing Glass         3 Adj.         25 ¾           23         4°C         Cycle         1 Swing Glass         4 Adj.         27 ½           26         4°C         Cycle         1 Swing Glass         4 Adj.         29 ½           33         4°C         Cycle         2 Sliding Glass         8 Adj.         40 ¾           36         4°C         Cycle         2 Sliding Glass         8 Adj.         40 ¾           47         4°C         Cycle         2 Sliding Glass         8 Adj.         54 ½           49         4°C         Cycle         2 Swing Glass         8 Adj.         54 ¾           69         4°C         Cycle         3 Sliding Glass         12 Adj.         81 ¾ | 16         4°C         Cycle         1 Swing Glass         3 Adj.         25 ¾         29 ¾           23         4°C         Cycle         1 Swing Glass         4 Adj.         27 ⅛         34 ¾           26         4°C         Cycle         1 Swing Glass         4 Adj.         29 ⅛         36 ½           33         4°C         Cycle         1 Swing Glass         8 Adj.         40 ¾         33 ¼           36         4°C         Cycle         2 Sliding Glass         8 Adj.         40 ¾         34 ¾           47         4°C         Cycle         2 Sliding Glass         8 Adj.         54 ⅛         33 ¼           49         4°C         Cycle         2 Sliding Glass         8 Adj.         54 ¾         34 ¾           69         4°C         Cycle         3 Sliding Glass         12 Adj.         81 ¾         33 ¼ |