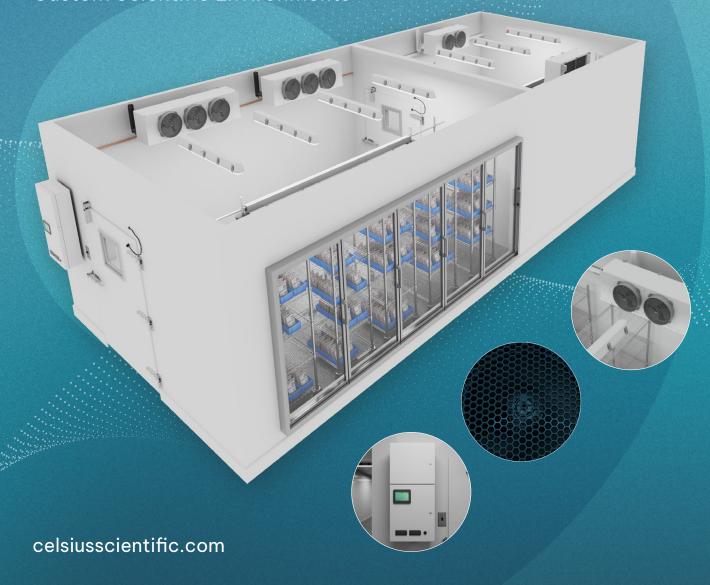

## **OUR PRODUCTS**

- Chambers from 75 sq ft to 100,000 sq ft
- Temperature control from -45° C to +50° C
- Class 1, Division 2 Explosion Proof **Applications**
- PLC Controls with Power Distribution. Alarms, and Data Logging

- Redundant Refrigeration Systems
- Humidity control from 10% to 95%
- A2L Gas Systems for Large and Small Capacity Projects
- Large Rack Systems for Energy Efficient, Multi-Chamber Projects

#### REDUNDANT REFRIGERATION

#### PLC CONTROL SYSTEM

- 7" Touch Screen with intelligent control of Temperature and RH
- Predictive alarms for advanced notification

- Cooler, Freezer & Combo units