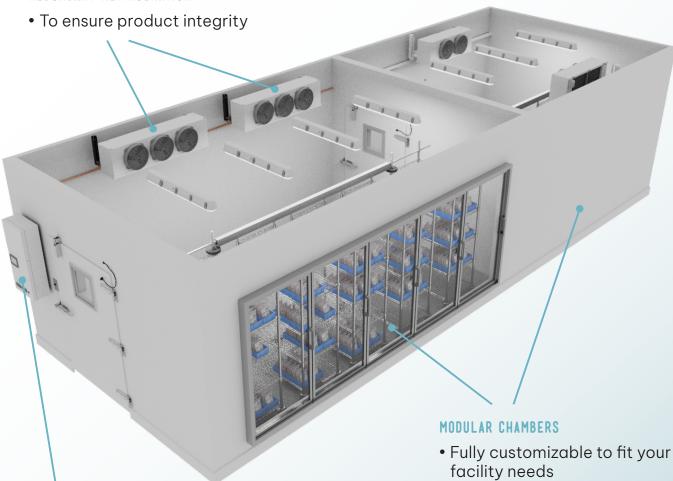

## **OUR PRODUCTS**

- Chambers from 75 sq ft to 100,000 sq ft
- Temperature control from -45° C to +50° C
- Class 1, Division 2 Explosion Proof **Applications**
- PLC Controls with Power Distribution. Alarms, and Data Logging

- Redundant Refrigeration Systems
- Humidity control from 10% to 95%
- A2L Gas Systems for Large and Small Capacity Projects
- Large Rack Systems for Energy Efficient, Multi-Chamber Projects

#### REDUNDANT REFRIGERATION

#### PLC CONTROL SYSTEM

- 7" Touch Screen with intelligent control of Temperature and RH
- Predictive alarms for advanced notification

- Cooler, Freezer & Combo units