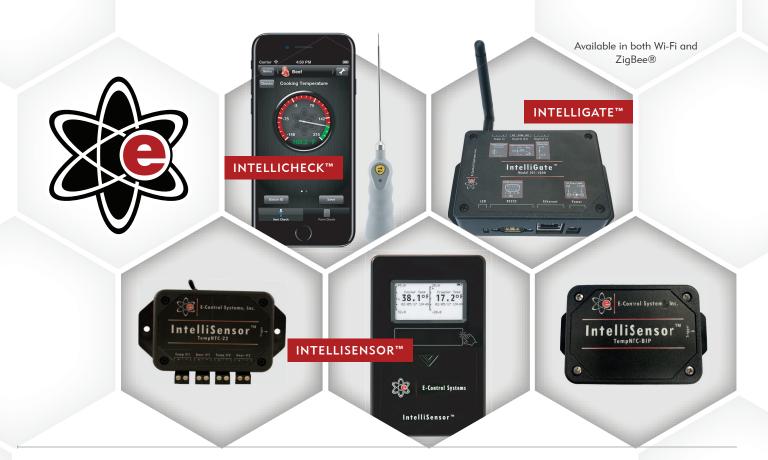

### INTELLISENSOR™ HARDWARE

- Large Easy to Read Display Always on
- Audible/Visual Alarm
- Customizable Display
- Uses standard Alkaline batteries
- Optional power supply
- Data Loggers

## SIMPLE SETUP

As Easy as 1... 2... 3!

- (1) Mount Wi-Fi IntelliSensor™ on any Equipment requiring monitoring
- (2) Press Button on IntelliSensor™ to trigger the sensor
- (3) View data from any computer or smart device

Our sensors have the strongest Wi-Fi transmitter on the market.