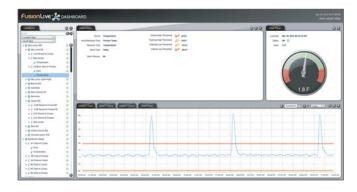

#### FusionLive<sup>™</sup> Software

Versatile Reporting • IntelliSense™ Temperature Graph

You will be able to view all of your data in real time, as well as print out dozens of reports, including a Daily Summary Report and a unique Executive Summary Report, which shows you the general health of your entire operation and allows you to take corrective actions on the spot.