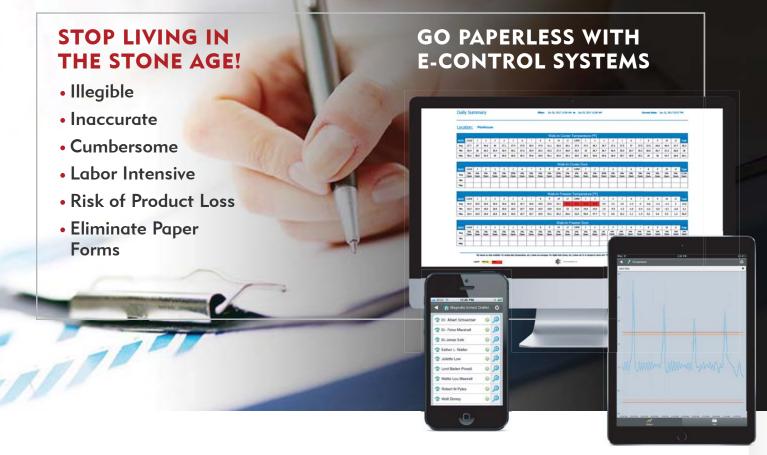

### **DATA AND REPORTS**

As soon as the system is installed, valuable data will immediately begin transmitting to the system. All of your data will be stored securely in ECS' secure private cloud with server redundancy and automated system backups, making sure your data is never lost.

You will be able to view all of your data in real time, as well as print out dozens of reports, including a Daily Summary Report and a unique Executive Summary Report, which shows you the general health of your entire operation and allows you to take corrective actions on the spot.