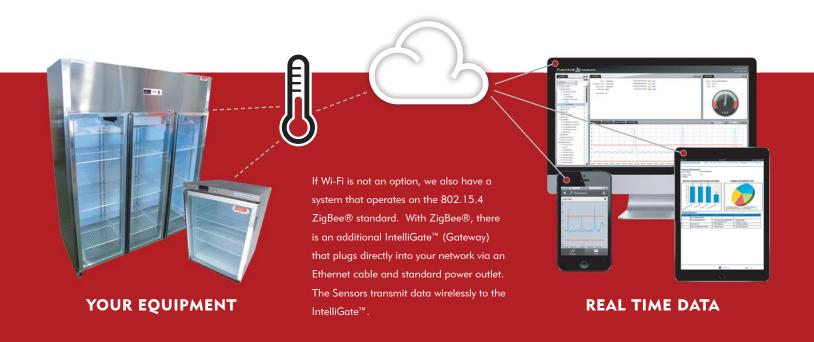

## SIMPLE SETUP

As Easy as 1... 2... 3!

- (1) Mount Wi-Fi IntelliSensor™ on any Equipment requiring monitoring
- (2) Press Button on IntelliSensor™ to trigger the sensor
- (3) View data from any computer or smart device

Our sensors have the strongest Wi-Fi transmitter on the market.