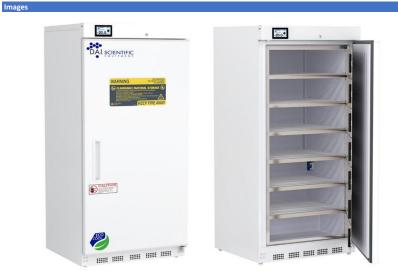

## **Product Description**

Flammable storage freezers meet the requirements of NFPA 45 and NFPA 30 for cold storage of flammable and combustible materials in unclassified laboratory locations. Utilizes non-sparking and/or ATEX rated components to ensure an intrinsically safe interior for flammable materials in sealed containers. These units feature temperature alarms, keyed door locks, interior shelving, probe access, and microprocessor temperature control.

## Certifications

| eneral Description and Applica   | tion                                                                                                                                                                                                                       |
|----------------------------------|----------------------------------------------------------------------------------------------------------------------------------------------------------------------------------------------------------------------------|
| Storage capacity (cu. ft)        | 17                                                                                                                                                                                                                         |
| Door                             | Solid, right hinged, magnetic door gasket for positive seal                                                                                                                                                                |
| Shelves                          | 6 Fixed                                                                                                                                                                                                                    |
| Freezer Compartments             | 7 Inner Doors                                                                                                                                                                                                              |
| Baskets                          | Non-applicable                                                                                                                                                                                                             |
| Mounting                         | Leveling Legs                                                                                                                                                                                                              |
| Interior lighting                | Non-applicable                                                                                                                                                                                                             |
| Airflow management               | Non-applicable                                                                                                                                                                                                             |
| External probe access            | Rear wall port (3/4") dia.                                                                                                                                                                                                 |
| Insulation                       | Cabinet is foamed-in-place with EPA compliant high density urethane foam                                                                                                                                                   |
| Exterior materials               | White powder coated steel                                                                                                                                                                                                  |
| Access Control                   | Keyed Door Lock                                                                                                                                                                                                            |
| General warranty                 | Three (3) year parts and labor warranty                                                                                                                                                                                    |
| Compressor Parts Warranty        | Five (5) year compressor parts warranty                                                                                                                                                                                    |
| Warranty Disclaimer              | Products require 4" of clearance around back and sides of the unit for proper ventilation - improper installation will void the warranty and will lead to temperature maintenance issues, overheating and possible failure |
| Product Weight (lbs)             | 250                                                                                                                                                                                                                        |
| Shipping Weight (lbs)            | 275                                                                                                                                                                                                                        |
| Rated Amperage                   | 6 Amps                                                                                                                                                                                                                     |
| Power Plug/Power Cord            | NEMA 5-15 Plug, conforms to UL471 requirements                                                                                                                                                                             |
| Facility Electrical Requirement  | 115V, 60 Hz                                                                                                                                                                                                                |
| Agency Listing and Certification | ETL Listed                                                                                                                                                                                                                 |