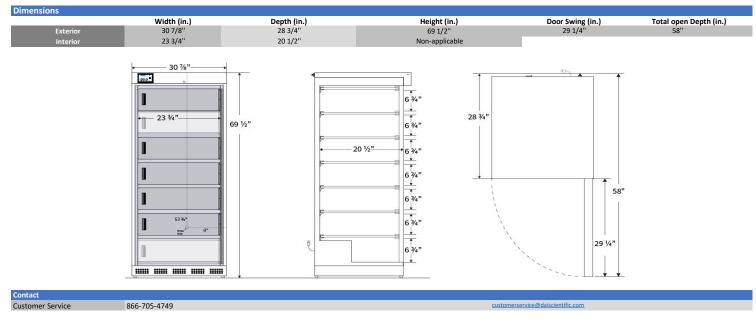

## Certifications

| eneral Description and Applica   | tion                                                                                                                                                                                                                       |
|----------------------------------|----------------------------------------------------------------------------------------------------------------------------------------------------------------------------------------------------------------------------|
| Storage capacity (cu. ft)        | 17                                                                                                                                                                                                                         |
| Door                             | Solid, right hinged, magnetic door gasket for positive seal                                                                                                                                                                |
| Shelves                          | 6 Fixed                                                                                                                                                                                                                    |
| Freezer Compartments             | 7 Inner Doors                                                                                                                                                                                                              |
| Baskets                          | Non-applicable                                                                                                                                                                                                             |
| Mounting                         | Leveling Legs                                                                                                                                                                                                              |
| Interior lighting                | Non-applicable                                                                                                                                                                                                             |
| Airflow management               | Non-applicable                                                                                                                                                                                                             |
| External probe access            | Rear wall port (3/4") dia.                                                                                                                                                                                                 |
| Insulation                       | Cabinet is foamed-in-place with EPA compliant high density urethane foam                                                                                                                                                   |
| Exterior materials               | White powder coated steel                                                                                                                                                                                                  |
| Access Control                   | Keyed Door Lock                                                                                                                                                                                                            |
| General warranty                 | Three (3) year parts and labor warranty                                                                                                                                                                                    |
| Compressor Parts Warranty        | Five (5) year compressor parts warranty                                                                                                                                                                                    |
| Warranty Disclaimer              | Products require 4" of clearance around back and sides of the unit for proper ventilation - improper installation will void the warranty and will lead to temperature maintenance issues, overheating and possible failure |
| Product Weight (lbs)             | 250                                                                                                                                                                                                                        |
| Shipping Weight (lbs)            | 275                                                                                                                                                                                                                        |
| Rated Amperage                   | 6 Amps                                                                                                                                                                                                                     |
| Power Plug/Power Cord            | NEMA 5-15 Plug, conforms to UL471 requirements                                                                                                                                                                             |
| Facility Electrical Requirement  | 115V, 60 Hz                                                                                                                                                                                                                |
| Agency Listing and Certification | ETL Listed                                                                                                                                                                                                                 |