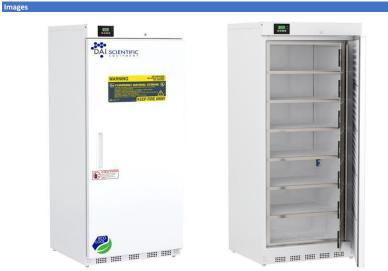

## **Product Description**

Flammable storage freezers meet the requirements of NFPA 45 and NFPA 30 for cold storage of flammable and combustible materials in unclassified laboratory locations. Utilizes non-sparking and/or ATEX rated components to ensure an intrinsically safe interior for flammable materials in sealed containers. These units feature temperature alarms, keyed door locks, interior shelving, probe access, and microprocessor temperature control.

Certifications

| Concret Description and Applic                               | ation (                                                                                                                                                                                                                    |
|--------------------------------------------------------------|----------------------------------------------------------------------------------------------------------------------------------------------------------------------------------------------------------------------------|
| General Description and Applic.<br>Storage capacity (cu. ft) | ation<br>20                                                                                                                                                                                                                |
| Door                                                         | Zo<br>Solid, right hinged, magnetic door gasket for positive seal                                                                                                                                                          |
| Shelves                                                      | Solia, right hinged, magnetic door gasket for positive seal 6 Fixed 6 Fixed                                                                                                                                                |
|                                                              |                                                                                                                                                                                                                            |
| Freezer Compartments                                         | 7 Inner Doors                                                                                                                                                                                                              |
| Baskets                                                      | Non-applicable                                                                                                                                                                                                             |
| Mounting                                                     | Leveling Legs                                                                                                                                                                                                              |
| Interior lighting                                            | Non-applicable                                                                                                                                                                                                             |
| Airflow management                                           | Non-applicable                                                                                                                                                                                                             |
| External probe access                                        | Rear wall port (3/4") dia.                                                                                                                                                                                                 |
| Insulation                                                   | Cabinet is foamed-in-place with EPA compliant high density urethane foam                                                                                                                                                   |
| Exterior materials                                           | White powder coated steel                                                                                                                                                                                                  |
| Access Control                                               | Keyed Door Lock                                                                                                                                                                                                            |
| General warranty                                             | Two (2) year parts and labor warranty                                                                                                                                                                                      |
| Compressor Parts Warranty                                    | Five (5) year compressor parts warranty                                                                                                                                                                                    |
| Warranty Disclaimer                                          | Products require 4" of clearance around back and sides of the unit for proper ventilation - improper installation will void the warranty and will lead to temperature maintenance issues, overheating and possible failure |
| Product Weight (lbs)                                         | 261                                                                                                                                                                                                                        |
| Shipping Weight (lbs)                                        | 286                                                                                                                                                                                                                        |
| Rated Amperage                                               | 6 Amps                                                                                                                                                                                                                     |
| Power Plug/Power Cord                                        | NEMA 5-15 Plug, conforms to UL471 requirements                                                                                                                                                                             |
| Facility Electrical Requirement                              | 115V, 60 Hz                                                                                                                                                                                                                |
| Agency Listing and Certification                             | ETL Listed                                                                                                                                                                                                                 |
|                                                              |                                                                                                                                                                                                                            |