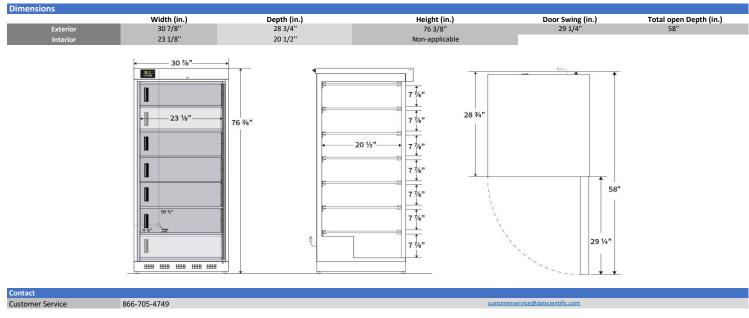

Certifications

| Concret Description and Applic                               | ation (                                                                                                                                                                                                                    |
|--------------------------------------------------------------|----------------------------------------------------------------------------------------------------------------------------------------------------------------------------------------------------------------------------|
| General Description and Applic.<br>Storage capacity (cu. ft) | ation<br>20                                                                                                                                                                                                                |
| Door                                                         | Zo<br>Solid, right hinged, magnetic door gasket for positive seal                                                                                                                                                          |
| Shelves                                                      | Solia, right hinged, magnetic door gasket for positive seal 6 Fixed 6 Fixed                                                                                                                                                |
|                                                              |                                                                                                                                                                                                                            |
| Freezer Compartments                                         | 7 Inner Doors                                                                                                                                                                                                              |
| Baskets                                                      | Non-applicable                                                                                                                                                                                                             |
| Mounting                                                     | Leveling Legs                                                                                                                                                                                                              |
| Interior lighting                                            | Non-applicable                                                                                                                                                                                                             |
| Airflow management                                           | Non-applicable                                                                                                                                                                                                             |
| External probe access                                        | Rear wall port (3/4") dia.                                                                                                                                                                                                 |
| Insulation                                                   | Cabinet is foamed-in-place with EPA compliant high density urethane foam                                                                                                                                                   |
| Exterior materials                                           | White powder coated steel                                                                                                                                                                                                  |
| Access Control                                               | Keyed Door Lock                                                                                                                                                                                                            |
| General warranty                                             | Two (2) year parts and labor warranty                                                                                                                                                                                      |
| Compressor Parts Warranty                                    | Five (5) year compressor parts warranty                                                                                                                                                                                    |
| Warranty Disclaimer                                          | Products require 4" of clearance around back and sides of the unit for proper ventilation - improper installation will void the warranty and will lead to temperature maintenance issues, overheating and possible failure |
| Product Weight (lbs)                                         | 261                                                                                                                                                                                                                        |
| Shipping Weight (lbs)                                        | 286                                                                                                                                                                                                                        |
| Rated Amperage                                               | 6 Amps                                                                                                                                                                                                                     |
| Power Plug/Power Cord                                        | NEMA 5-15 Plug, conforms to UL471 requirements                                                                                                                                                                             |
| Facility Electrical Requirement                              | 115V, 60 Hz                                                                                                                                                                                                                |
| Agency Listing and Certification                             | ETL Listed                                                                                                                                                                                                                 |
|                                                              |                                                                                                                                                                                                                            |