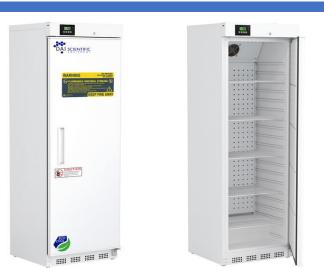

## **Product Description**

Flammable storage refrigerators meet the requirements of NFPA 45 and NFPA 30 for cold storage of flammable and combustible materials in unclassified laboratory locations. Utilizes non-sparking and/or ATEX rated components to ensure an intrinsically safe interior for flammable materials in sealed containers. These units feature temperature alarms, keyed door locks, interior shelving, probe access, and microprocessor temperature control.

Certifications

| General Description and Applic   | ation                                                                                                                                                                                                                      |
|----------------------------------|----------------------------------------------------------------------------------------------------------------------------------------------------------------------------------------------------------------------------|
| Storage capacity (cu. ft)        | 14                                                                                                                                                                                                                         |
| Door                             | Solid, right hinged, magnetic door gasket for positive seal                                                                                                                                                                |
| Shelves                          | 5 Adjustable (4 full plus half shelf)                                                                                                                                                                                      |
| Freezer Compartments             | Non-applicable                                                                                                                                                                                                             |
| Baskets                          | Non-applicable                                                                                                                                                                                                             |
| Mounting                         | Leveling Legs                                                                                                                                                                                                              |
| Interior lighting                | Non-applicable                                                                                                                                                                                                             |
| Airflow management               | Forced draft circulation                                                                                                                                                                                                   |
| External probe access            | Rear wall port (3/4") dia.                                                                                                                                                                                                 |
| Insulation                       | Cabinet is foamed-in-place with EPA compliant high density urethane foam                                                                                                                                                   |
| Exterior materials               | White powder coated steel                                                                                                                                                                                                  |
| Access Control                   | Keyed Door Lock                                                                                                                                                                                                            |
| General warranty                 | Two (2) year parts and labor warranty                                                                                                                                                                                      |
| Compressor Parts Warranty        | Five (5) year compressor parts warranty                                                                                                                                                                                    |
| Warranty Disclaimer              | Products require 4" of clearance around back and sides of the unit for proper ventilation - improper installation will void the warranty and will lead to temperature maintenance issues, overheating and possible failure |
| Product Weight (lbs)             | 191                                                                                                                                                                                                                        |
| Shipping Weight (lbs)            | 211                                                                                                                                                                                                                        |
| Rated Amperage                   | 3 Amps                                                                                                                                                                                                                     |
| Power Plug/Power Cord            | NEMA 5-15 Plug, conforms to UL471 requirements                                                                                                                                                                             |
| Facility Electrical Requirement  | 115V, 60 Hz                                                                                                                                                                                                                |
| Agency Listing and Certification | ETL Listed                                                                                                                                                                                                                 |