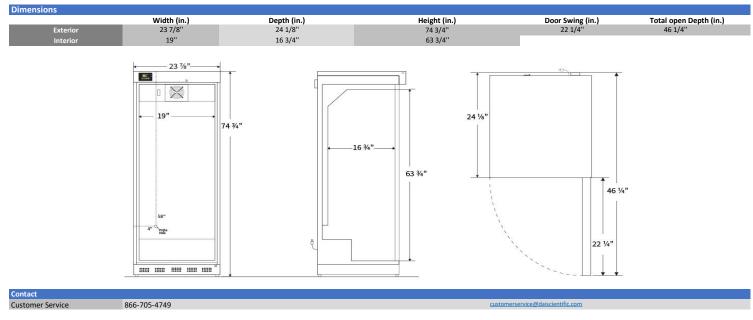

Certifications

| General Description and Applic   | ation                                                                                                                                                                                                                      |
|----------------------------------|----------------------------------------------------------------------------------------------------------------------------------------------------------------------------------------------------------------------------|
| Storage capacity (cu. ft)        | 14                                                                                                                                                                                                                         |
| Door                             | Solid, right hinged, magnetic door gasket for positive seal                                                                                                                                                                |
| Shelves                          | 5 Adjustable (4 full plus half shelf)                                                                                                                                                                                      |
| Freezer Compartments             | Non-applicable                                                                                                                                                                                                             |
| Baskets                          | Non-applicable                                                                                                                                                                                                             |
| Mounting                         | Leveling Legs                                                                                                                                                                                                              |
| Interior lighting                | Non-applicable                                                                                                                                                                                                             |
| Airflow management               | Forced draft circulation                                                                                                                                                                                                   |
| External probe access            | Rear wall port (3/4") dia.                                                                                                                                                                                                 |
| Insulation                       | Cabinet is foamed-in-place with EPA compliant high density urethane foam                                                                                                                                                   |
| Exterior materials               | White powder coated steel                                                                                                                                                                                                  |
| Access Control                   | Keyed Door Lock                                                                                                                                                                                                            |
| General warranty                 | Two (2) year parts and labor warranty                                                                                                                                                                                      |
| Compressor Parts Warranty        | Five (5) year compressor parts warranty                                                                                                                                                                                    |
| Warranty Disclaimer              | Products require 4" of clearance around back and sides of the unit for proper ventilation - improper installation will void the warranty and will lead to temperature maintenance issues, overheating and possible failure |
| Product Weight (lbs)             | 191                                                                                                                                                                                                                        |
| Shipping Weight (lbs)            | 211                                                                                                                                                                                                                        |
| Rated Amperage                   | 3 Amps                                                                                                                                                                                                                     |
| Power Plug/Power Cord            | NEMA 5-15 Plug, conforms to UL471 requirements                                                                                                                                                                             |
| Facility Electrical Requirement  | 115V, 60 Hz                                                                                                                                                                                                                |
| Agency Listing and Certification | ETL Listed                                                                                                                                                                                                                 |