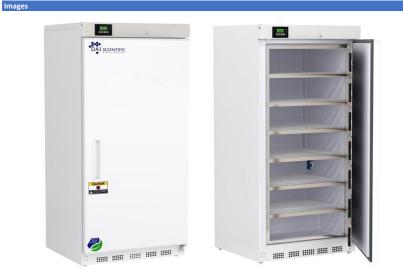

## **Product Description**

These manual defrost laboratory freezers offer professional cold storage for scientific and industrial settings. Units come equipped with temperature alarms, keyed door locks, probe access, and precise temperature monitoring through microprocessor control.

Our Plus Series freezers include premium additions such as extensive alarm systems and digital touch pad displays. All units run on natural, hydrocarbon refrigerant for environmental health and energy efficiency.

## Certifications

| ieneral Description and Applic   | ation                                                                                                                                                                                                                     |
|----------------------------------|---------------------------------------------------------------------------------------------------------------------------------------------------------------------------------------------------------------------------|
| Storage capacity (cu. ft)        | 17                                                                                                                                                                                                                        |
| Door                             | Solid, right hinged, magnetic door gasket for positive seal                                                                                                                                                               |
| Shelves                          | 6 Fixed                                                                                                                                                                                                                   |
| Freezer Compartments             | 7 Inner Doors                                                                                                                                                                                                             |
| Baskets                          | Non-applicable                                                                                                                                                                                                            |
| Mounting                         | Leveling Legs                                                                                                                                                                                                             |
| Interior lighting                | Non-applicable                                                                                                                                                                                                            |
| Airflow management               | Non-applicable                                                                                                                                                                                                            |
| External probe access            | Rear wall port (3/4") dia.                                                                                                                                                                                                |
| Insulation                       | Cabinet is foamed-in-place with EPA compliant high density urethane foam                                                                                                                                                  |
| Exterior materials               | White powder coated steel                                                                                                                                                                                                 |
| Access Control                   | Keyed Door Lock                                                                                                                                                                                                           |
| General warranty                 | Two (2) year parts and labor warranty                                                                                                                                                                                     |
| Compressor Parts Warranty        | Five (5) year compressor parts warranty                                                                                                                                                                                   |
| Warranty Disclaimer              | Products require 4" of clearance around back and sides of the unit for proper ventilation - improper installation will void the warranty and will lead to temperature maintenance issues, overheating and possible failur |
| Product Weight (lbs)             | 249                                                                                                                                                                                                                       |
| Shipping Weight (lbs)            | 274                                                                                                                                                                                                                       |
| Rated Amperage                   | 6 Amps                                                                                                                                                                                                                    |
| Power Plug/Power Cord            | NEMA 5-15 Plug, conforms to UL471 requirements                                                                                                                                                                            |
| Facility Electrical Requirement  | 115V, 60 Hz                                                                                                                                                                                                               |
| Agency Listing and Certification | ETL Listed                                                                                                                                                                                                                |