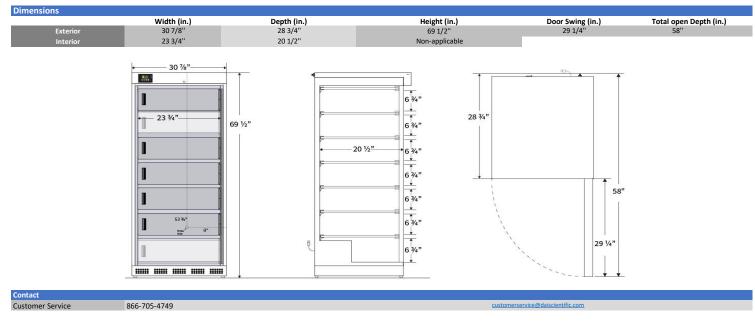

## Certifications

| ieneral Description and Applic   | ation                                                                                                                                                                                                                     |
|----------------------------------|---------------------------------------------------------------------------------------------------------------------------------------------------------------------------------------------------------------------------|
| Storage capacity (cu. ft)        | 17                                                                                                                                                                                                                        |
| Door                             | Solid, right hinged, magnetic door gasket for positive seal                                                                                                                                                               |
| Shelves                          | 6 Fixed                                                                                                                                                                                                                   |
| Freezer Compartments             | 7 Inner Doors                                                                                                                                                                                                             |
| Baskets                          | Non-applicable                                                                                                                                                                                                            |
| Mounting                         | Leveling Legs                                                                                                                                                                                                             |
| Interior lighting                | Non-applicable                                                                                                                                                                                                            |
| Airflow management               | Non-applicable                                                                                                                                                                                                            |
| External probe access            | Rear wall port (3/4") dia.                                                                                                                                                                                                |
| Insulation                       | Cabinet is foamed-in-place with EPA compliant high density urethane foam                                                                                                                                                  |
| Exterior materials               | White powder coated steel                                                                                                                                                                                                 |
| Access Control                   | Keyed Door Lock                                                                                                                                                                                                           |
| General warranty                 | Two (2) year parts and labor warranty                                                                                                                                                                                     |
| Compressor Parts Warranty        | Five (5) year compressor parts warranty                                                                                                                                                                                   |
| Warranty Disclaimer              | Products require 4" of clearance around back and sides of the unit for proper ventilation - improper installation will void the warranty and will lead to temperature maintenance issues, overheating and possible failur |
| Product Weight (lbs)             | 249                                                                                                                                                                                                                       |
| Shipping Weight (lbs)            | 274                                                                                                                                                                                                                       |
| Rated Amperage                   | 6 Amps                                                                                                                                                                                                                    |
| Power Plug/Power Cord            | NEMA 5-15 Plug, conforms to UL471 requirements                                                                                                                                                                            |
| Facility Electrical Requirement  | 115V, 60 Hz                                                                                                                                                                                                               |
| Agency Listing and Certification | ETL Listed                                                                                                                                                                                                                |